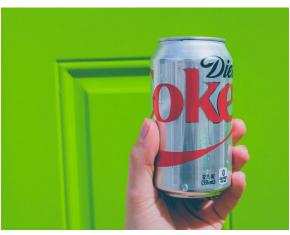

| Write the word:                                          |
|----------------------------------------------------------|
|                                                          |
| Anagram + Copy: Use these letters to spell the word.     |
| CNA                                                      |
|                                                          |
| Anagram with Foils: Use these letters to spell the word. |
| SCIANM                                                   |
|                                                          |
| Recall: Write the word.                                  |
|                                                          |