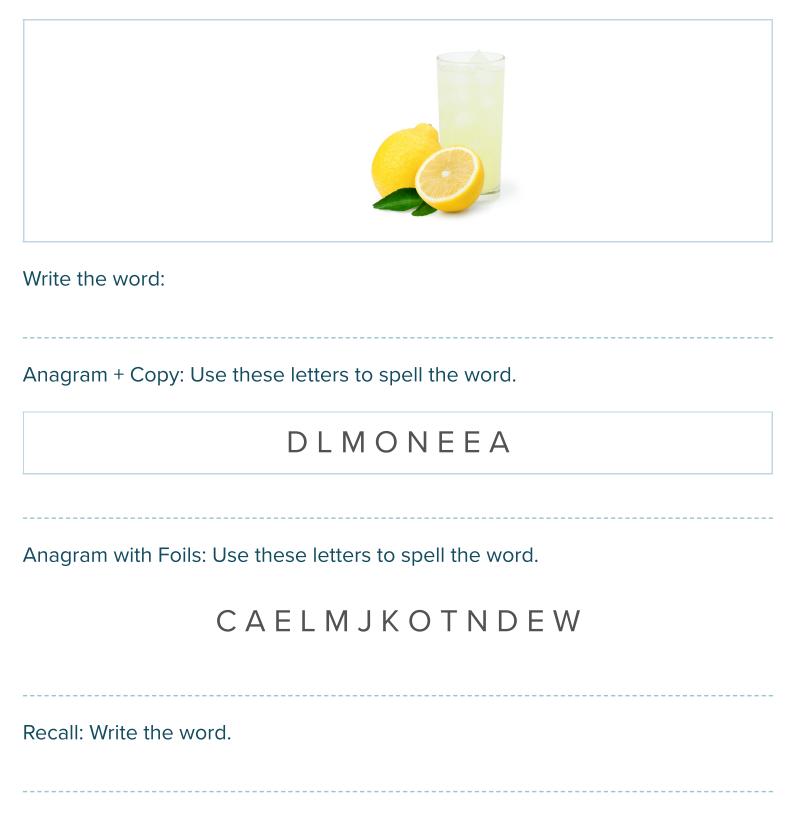

| Write the word:                                          |
|----------------------------------------------------------|
| Anagram + Copy: Use these letters to spell the word.     |
| EVMOI                                                    |
| Anagram with Foils: Use these letters to spell the word. |
| NOUMIWVE                                                 |
| Recall: Write the word.                                  |