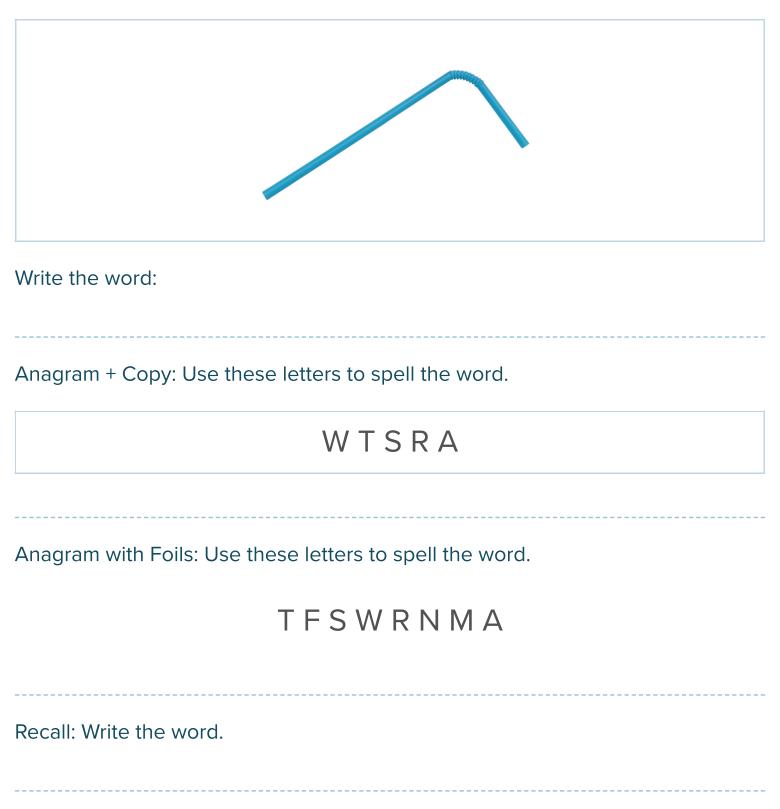

| Write the word:                                          |
|----------------------------------------------------------|
| Anagram + Copy: Use these letters to spell the word.     |
| LOCD                                                     |
| Anagram with Foils: Use these letters to spell the word. |
| LTDRECO                                                  |
| Recall: Write the word.                                  |
|                                                          |